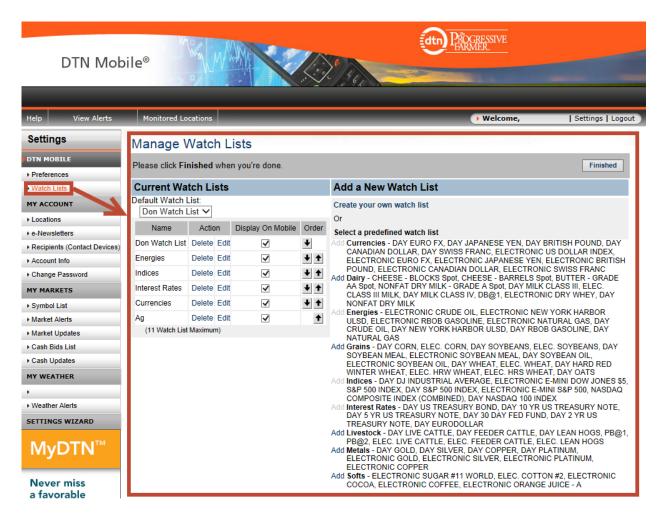

STEP 2, setup DTN Mobile Watch Lists. From online.dtn.com, setup your Watch Lists.

A Watch List is list of symbols that you can view in DTN Mobile. You can create your own custom Watch Lists or select from predefined lists such as Currencies, Dairy, Energies, Grains, etc. You can have up to 11 separate Watch Lists.

<u>Default Watch List</u>: this is the first Watch List that appears when you access the Watch List link in DTN Mobile. <u>Watch Lists</u>: this is the list of Watch Lists (up to 11) that you currently have. This list allows you to edit, delete, display, and move the order of how the lists appear in DTN Mobile.

Add a New Watch List: to add a new Watch List, select:

- Create your own watch list: this allows you to enter your own symbols for futures, options, equities, spreads, or formulas.
- Select a predefined watch list: click the "add" link to add one of the pre-defined Watch Lists. Note that once you add a specific Watch List, it's link becomes inactive.