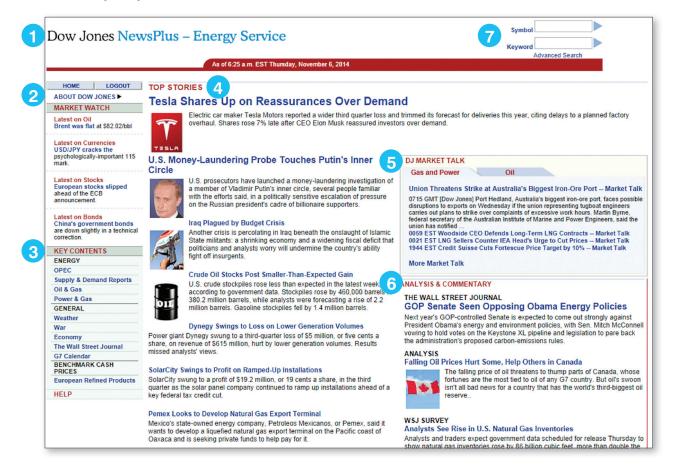

### **NEWSWIRES**

Dow Jones NewsPlus Energy Service provide actionable news and insightful intelligence that help energy market participants and investors navigate this dynamic industry. To access NewsPlus click on the NewsPlus link on the right-hand side of any story, see screenshot below.

- **1. Click on the Dow Jones NewsPlus** logo to refresh and return to the Homepage.
- Latest on: Link to the latest news on oil, currencies stocks and bonds.
- Key Contents: For one-click access to full coverage of major energy market news, benchmark prices, corporate developments, cash and futures markets.
- 4. Top Stories: More than scrolling headlines, Top Stories brings you essential content updated throughout the day. CLICK the headline to get the Full Story.
- 5. DJ Market Talk: Follow continual updates on markets activity with insight from traders, analysts and financial experts. Dow Jones Energy Service and its new online companion Dow Jones NewsPlus provide actionable news and insightful intelligence that help energy market participants and investors navigate this dynamic industry.
- 6. Analysis and Commentary: Dow Jones NewsPlus Energy Service gives subscribers access to exclusive contributions from Dow Jones Energy Service, The Wall Street Journal and Barron's. Continual updates help you keep pace with important market trends.
- 7. Keyword and Symbol Search: Instant access to the most complete energy market news and information available.